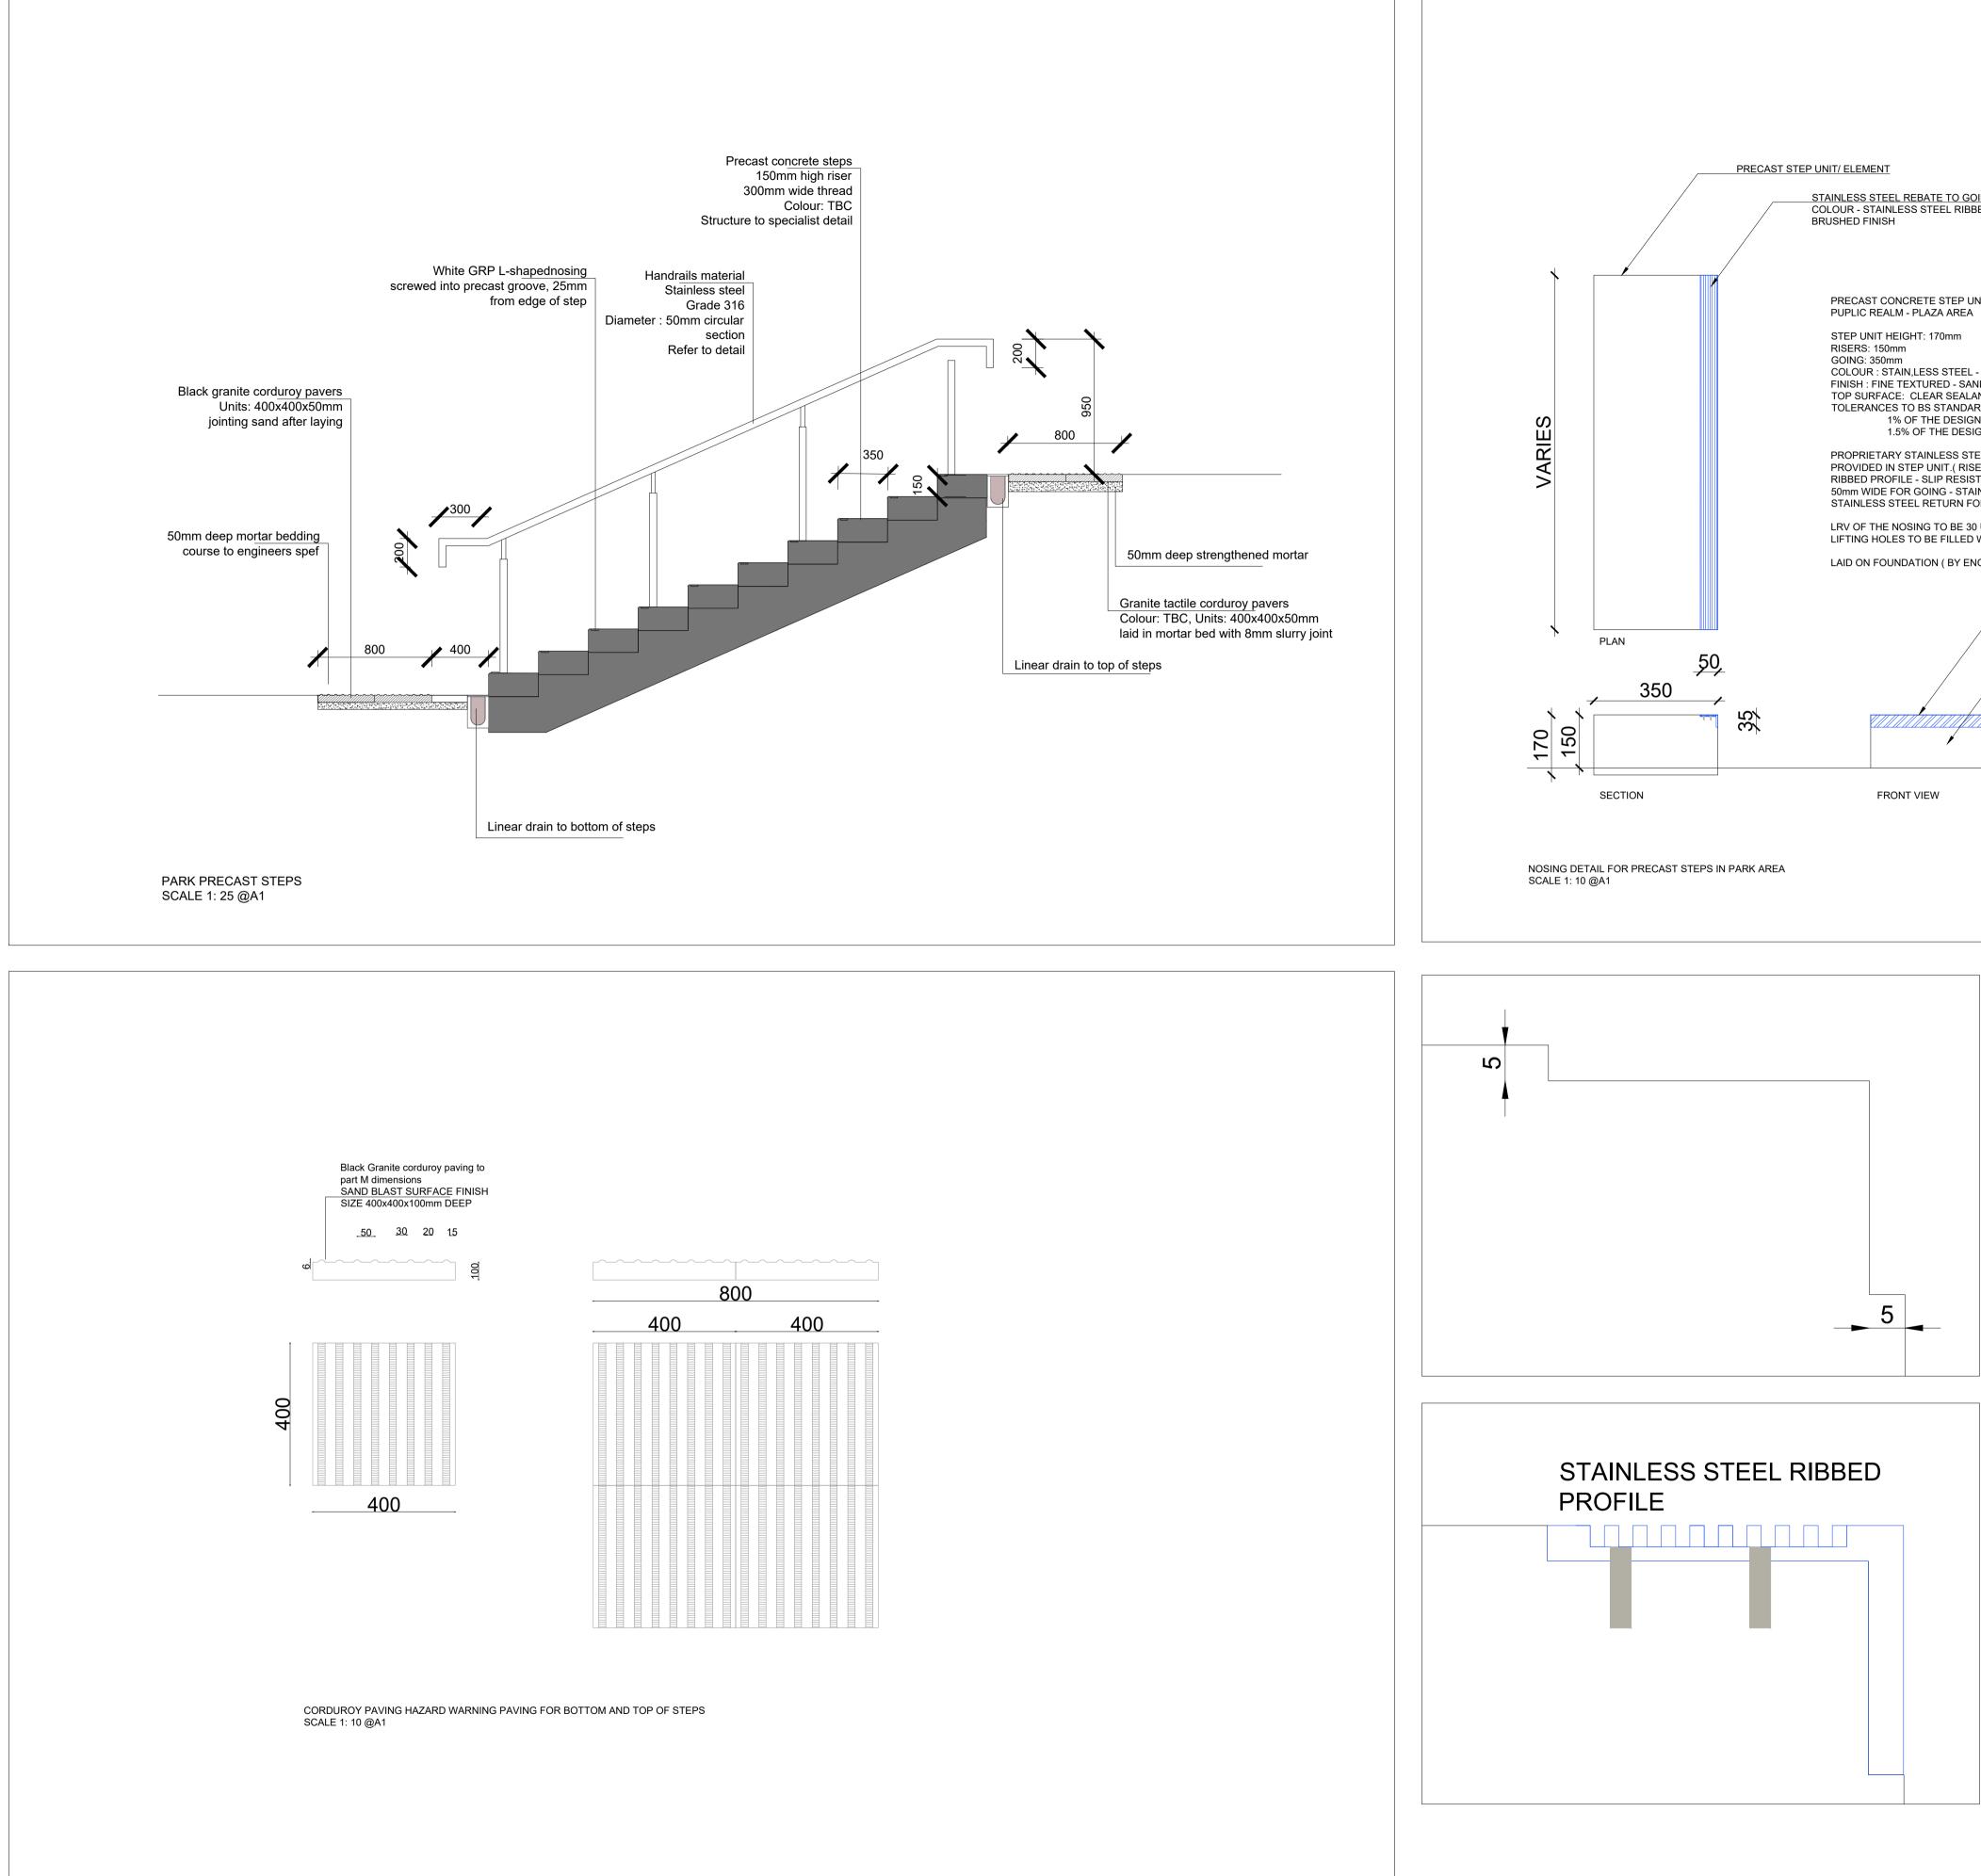

| <u>-35mm</u> |   |                         |              |                                      |                                           |                                                                            |                 |                                            |                                     |
|--------------|---|-------------------------|--------------|--------------------------------------|-------------------------------------------|----------------------------------------------------------------------------|-----------------|--------------------------------------------|-------------------------------------|
| <u></u>      |   |                         |              |                                      |                                           |                                                                            |                 |                                            |                                     |
|              |   |                         |              |                                      |                                           |                                                                            |                 |                                            |                                     |
|              |   |                         |              |                                      |                                           |                                                                            |                 |                                            |                                     |
|              |   |                         |              |                                      |                                           |                                                                            |                 |                                            |                                     |
|              |   |                         |              |                                      |                                           |                                                                            |                 |                                            |                                     |
|              |   |                         |              |                                      |                                           |                                                                            |                 |                                            |                                     |
|              |   |                         |              |                                      |                                           |                                                                            |                 |                                            |                                     |
|              |   |                         |              |                                      |                                           |                                                                            |                 |                                            |                                     |
|              |   |                         |              |                                      |                                           |                                                                            |                 |                                            |                                     |
|              |   |                         |              |                                      |                                           |                                                                            |                 |                                            |                                     |
|              |   |                         |              |                                      |                                           |                                                                            |                 |                                            |                                     |
|              |   |                         |              |                                      |                                           |                                                                            |                 |                                            |                                     |
|              |   |                         |              |                                      |                                           |                                                                            |                 |                                            |                                     |
|              |   |                         |              |                                      |                                           |                                                                            |                 |                                            |                                     |
|              |   |                         |              |                                      |                                           |                                                                            |                 |                                            |                                     |
|              |   |                         |              |                                      |                                           |                                                                            |                 |                                            |                                     |
|              |   |                         |              |                                      |                                           |                                                                            |                 |                                            |                                     |
|              |   |                         |              |                                      |                                           |                                                                            |                 |                                            |                                     |
|              |   |                         |              |                                      |                                           |                                                                            |                 |                                            |                                     |
|              |   |                         |              |                                      |                                           |                                                                            |                 |                                            |                                     |
|              | _ |                         |              |                                      |                                           |                                                                            |                 |                                            |                                     |
|              | - |                         |              |                                      |                                           |                                                                            |                 |                                            |                                     |
|              | - | REV                     | DESCRIPT     |                                      |                                           |                                                                            |                 | ISSUED BY                                  |                                     |
|              |   |                         |              | APE AR                               | CHITECT                                   |                                                                            | URI             | BAN DESI                                   | GN                                  |
|              |   | <b>PROJI</b><br>Fassar  | СТ           |                                      |                                           |                                                                            |                 |                                            |                                     |
|              |   |                         | ave Property | Group                                |                                           |                                                                            |                 |                                            |                                     |
|              | - | JOB N<br>LFAS0<br>DRAW  | 06           |                                      |                                           |                                                                            |                 |                                            |                                     |
|              |   | TECHI<br>DRAW           | NICAL DETA   | ILS - Steps                          | detail                                    |                                                                            |                 |                                            |                                     |
|              | - | 305<br>DRAW             |              |                                      | CHECKED<br>AH                             |                                                                            | <b>DA</b><br>20 | <b>TE</b><br>.01.2022                      |                                     |
|              |   | <b>STATI</b><br>Plannii | JS:          |                                      | SCALE<br>AS @ A1                          |                                                                            | RE              | EVISION<                                   |                                     |
|              |   | NOTES                   |              | imeters unless c<br>mediately report | therwise stated an<br>ted to the landscap | d shall be checked an<br>e architects. Work to f<br>for Construction Purpo | d confirm       | med by the contract<br>limensions only - D | or on site. Any<br>o not scale from |
|              |   |                         |              |                                      | Mensions Only. Not                        |                                                                            | oses unl        | ess Specifically Ma                        | rked.                               |
|              |   |                         |              |                                      |                                           |                                                                            |                 |                                            |                                     |