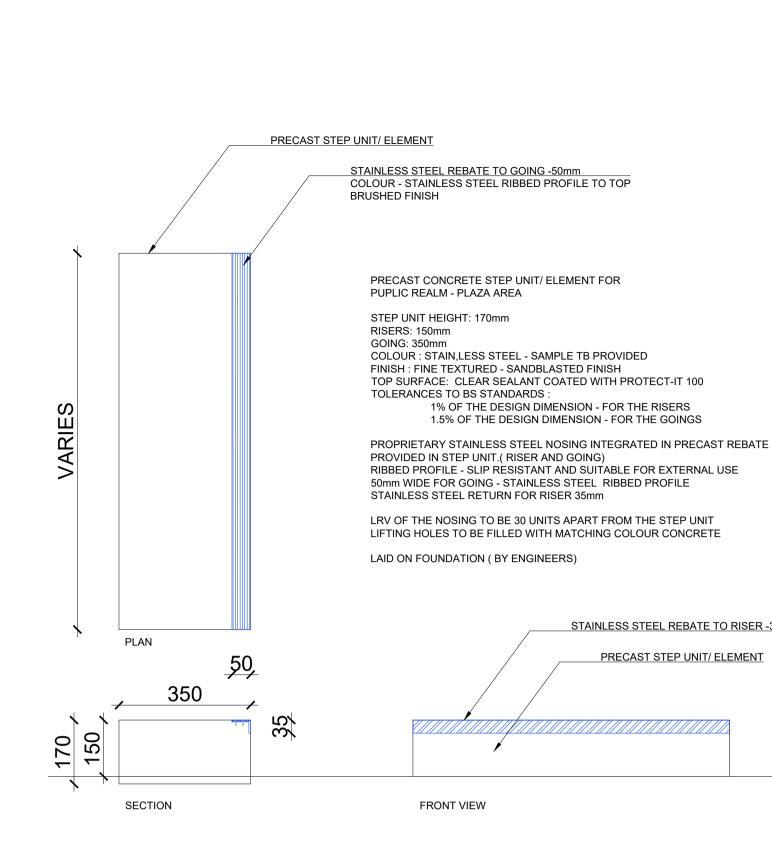

| <u>-35mm</u> |   |                         |              |                                      |                                           |                                                                            |                 |                                            |                                     |
|--------------|---|-------------------------|--------------|--------------------------------------|-------------------------------------------|----------------------------------------------------------------------------|-----------------|--------------------------------------------|-------------------------------------|
| <u></u>      |   |                         |              |                                      |                                           |                                                                            |                 |                                            |                                     |
|              |   |                         |              |                                      |                                           |                                                                            |                 |                                            |                                     |
|              |   |                         |              |                                      |                                           |                                                                            |                 |                                            |                                     |
|              |   |                         |              |                                      |                                           |                                                                            |                 |                                            |                                     |
|              |   |                         |              |                                      |                                           |                                                                            |                 |                                            |                                     |
|              |   |                         |              |                                      |                                           |                                                                            |                 |                                            |                                     |
|              |   |                         |              |                                      |                                           |                                                                            |                 |                                            |                                     |
|              |   |                         |              |                                      |                                           |                                                                            |                 |                                            |                                     |
|              |   |                         |              |                                      |                                           |                                                                            |                 |                                            |                                     |
|              |   |                         |              |                                      |                                           |                                                                            |                 |                                            |                                     |
|              |   |                         |              |                                      |                                           |                                                                            |                 |                                            |                                     |
|              |   |                         |              |                                      |                                           |                                                                            |                 |                                            |                                     |
|              |   |                         |              |                                      |                                           |                                                                            |                 |                                            |                                     |
|              |   |                         |              |                                      |                                           |                                                                            |                 |                                            |                                     |
|              |   |                         |              |                                      |                                           |                                                                            |                 |                                            |                                     |
|              |   |                         |              |                                      |                                           |                                                                            |                 |                                            |                                     |
|              |   |                         |              |                                      |                                           |                                                                            |                 |                                            |                                     |
|              |   |                         |              |                                      |                                           |                                                                            |                 |                                            |                                     |
|              |   |                         |              |                                      |                                           |                                                                            |                 |                                            |                                     |
|              |   |                         |              |                                      |                                           |                                                                            |                 |                                            |                                     |
|              | _ |                         |              |                                      |                                           |                                                                            |                 |                                            |                                     |
|              | - |                         |              |                                      |                                           |                                                                            |                 |                                            |                                     |
|              | - | REV                     | DESCRIPT     |                                      |                                           |                                                                            |                 | ISSUED BY                                  |                                     |
|              |   |                         |              | APE AR                               | CHITECT                                   |                                                                            | URI             | BAN DESI                                   | GN                                  |
|              |   | <b>PROJI</b><br>Fassar  | СТ           |                                      |                                           |                                                                            |                 |                                            |                                     |
|              |   |                         | ave Property | Group                                |                                           |                                                                            |                 |                                            |                                     |
|              | - | JOB N<br>LFAS0<br>DRAW  | 06           |                                      |                                           |                                                                            |                 |                                            |                                     |
|              |   | TECHI<br>DRAW           | NICAL DETA   | ILS - Steps                          | detail                                    |                                                                            |                 |                                            |                                     |
|              | - | 305<br>DRAW             |              |                                      | CHECKED<br>AH                             |                                                                            | <b>DA</b><br>20 | <b>TE</b><br>.01.2022                      |                                     |
|              |   | <b>STATI</b><br>Plannii | JS:          |                                      | SCALE<br>AS @ A1                          |                                                                            | RE              | EVISION<                                   |                                     |
|              |   | NOTES                   |              | imeters unless c<br>mediately report | therwise stated an<br>ted to the landscap | d shall be checked an<br>e architects. Work to f<br>for Construction Purpo | d confirm       | med by the contract<br>limensions only - D | or on site. Any<br>o not scale from |
|              |   |                         |              |                                      | Mensions Only. Not                        |                                                                            | oses unl        | ess Specifically Ma                        | rked.                               |
|              |   |                         |              |                                      |                                           |                                                                            |                 |                                            |                                     |